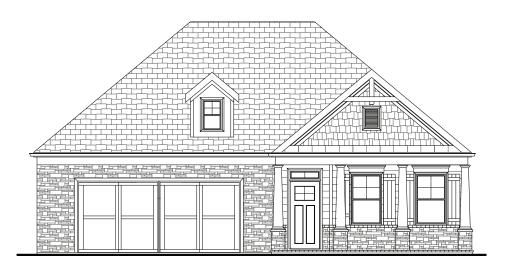

## THE MADISON

2 Bedrooms | 2 Bathrooms | Study | 3-Car Garage | 2,130 Square Feet

Homesite 84 149 Echols Bend, Hiram, GA 30141 Estimated Move-In Ready: June \$550,909 \$535,909

## FEATURES:

Spacious Homeplan | 2 Bedroom | 2 Bath Ranch Home | Study Second Floor Attic Storage Accessed by Permanent Stairs Private Owner's Suite with 2 Walk-in Closets and Walk-in Shower with Bench Seat Island Kitchen Opens to Dining, Great Room, and Covered Porch Welcoming Front Porch and Private Side Covered Porch with Skylights

## THE MADISON

2 Bedrooms | 2 Bathrooms | Study | 3-Car Garage | 2,130 Square Feet

4511 Macland Road | Hiram, GA 30141 | 678.401.2306 | WindsongLife.com

All illustrations, specifications, pricing and details are believed correct at the time of publication, Windsong Properties reserves the right to make changes, without notice or obligation. This brochure is for illustrative purposes only and not part of a legal contract. Information subject to changes, errors and omissions. Echols Farm is a community designed for residents aged 55 and older. © 2020 Windsong Properties