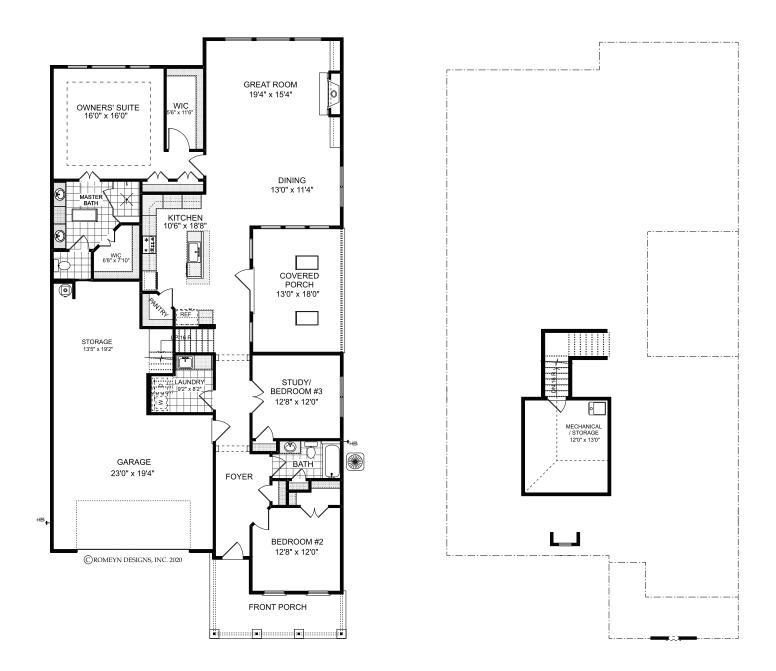

## THE MADISON

2 Bedrooms | 2 Bathrooms | Study | 3-Car Garage | 2,130 Square Feet

Homesite 84 149 Echols Bend, Hiram, GA 30141 Estimated Move-In Ready: June \$550,909 \$535,909

## FEATURES:

Spacious Homeplan | 2 Bedroom | 2 Bath Ranch Home | Study Second Floor Attic Storage Accessed by Permanent Stairs Private Owner's Suite with 2 Walk-in Closets and Walk-in Shower with Bench Seat Island Kitchen Opens to Dining, Great Room, and Covered Porch Welcoming Front Porch and Private Side Covered Porch with Skylights

## THE MADISON

2 Bedrooms | 2 Bathrooms | Study | 3-Car Garage | 2,130 Square Feet

4511 Macland Road | Hiram, GA 30141 | 678.401.2306 | WindsongLife.com

All illustrations, specifications, pricing and details are believed correct at the time of publication, Windsong Properties reserves the right to make changes, without notice or obligation. This brochure is for illustrative purposes only and not part of a legal contract. Information subject to changes, errors and omissions. Echols Farm is a community designed for residents aged 55 and older. © 2020 Windsong Properties